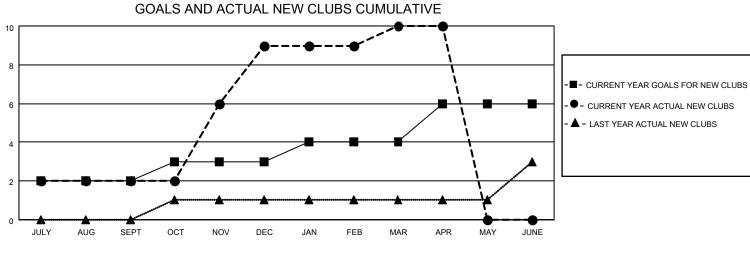

## LOCATION INDIA

District 318 E

Results as of: 4/30/2021

| Clubs                 |               |           |               | Members               |                        |                         |                                                    |  |  |
|-----------------------|---------------|-----------|---------------|-----------------------|------------------------|-------------------------|----------------------------------------------------|--|--|
| RESULTS FOR 2020-2021 |               |           |               | RESULTS FOR 2020-2021 |                        |                         |                                                    |  |  |
| QUARTER               | NEW CLUB GOAL | NEW CLUBS | DROPPED CLUBS | QUARTER               | BER GROWTH NET<br>GOAL | MEMBER GROWTH<br>ACTUAL | DROPPED<br>MEMBERS ACTUAL<br>(including transfers) |  |  |
| JULY/AUG/SEPT         | 2             | 2         | 0             | JULY/AUG/SEPT         | 75                     | 196                     | 112                                                |  |  |
| OCT/NOV/DEC           | 1             | 7         | 0             | OCT/NOV/DEC           | 40                     | 584                     | 299                                                |  |  |
| JAN/FEB/MAR           | 1             | 1         | 4             | JAN/FEB/MAR           | 30                     | 118                     | 151                                                |  |  |
| APR/MAY/JUNE          | 2             | 0         | 0             | APR/MAY/JUNE          | 50                     | 22                      | 11                                                 |  |  |