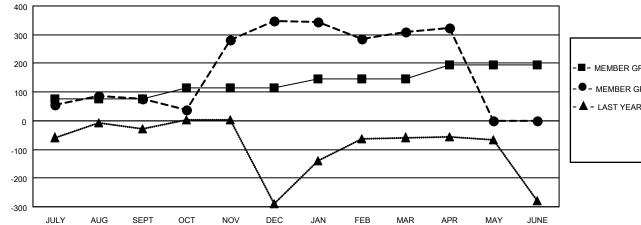

## LOCATION INDIA

District 318 E

Results as of: 4/30/2021

| Clubs                 |               |           |               | Members               |                        |                         |                                                    |  |  |
|-----------------------|---------------|-----------|---------------|-----------------------|------------------------|-------------------------|----------------------------------------------------|--|--|
| RESULTS FOR 2020-2021 |               |           |               | RESULTS FOR 2020-2021 |                        |                         |                                                    |  |  |
| QUARTER               | NEW CLUB GOAL | NEW CLUBS | DROPPED CLUBS | QUARTER               | BER GROWTH NET<br>GOAL | MEMBER GROWTH<br>ACTUAL | DROPPED<br>MEMBERS ACTUAL<br>(including transfers) |  |  |
| JULY/AUG/SEPT         | 2             | 2         | 0             | JULY/AUG/SEPT         | 75                     | 196                     | 112                                                |  |  |
| OCT/NOV/DEC           | 1             | 7         | 0             | OCT/NOV/DEC           | 40                     | 584                     | 299                                                |  |  |
| JAN/FEB/MAR           | 1             | 1         | 4             | JAN/FEB/MAR           | 30                     | 118                     | 151                                                |  |  |
| APR/MAY/JUNE          | 2             | 0         | 0             | APR/MAY/JUNE          | 50                     | 22                      | 11                                                 |  |  |